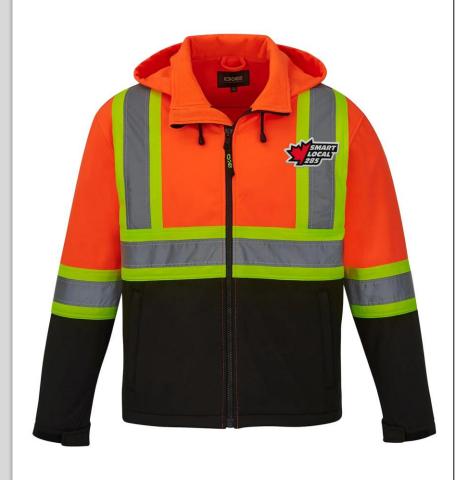

# Safety Hoodie





# Safety Softshell Jacket





### Safety T-shirt Short Sleeve





# Safety T-shirt Long Sleeve





### **Crewneck Sweater**







### Men's Pullover Hoodie







### Cotton Blend Fleece Full-zip Hoodie







#### Sisterhood Women's Hooded Sweatshirt





# Men's Callaway Golf Shirt







# Women's Callaway Golf Shirt







TD Unlined Duck Bib Overall





### TD Chore Jacket





### TD Moto Vest





| Date:  | Name:  |
|--------|--------|
|        |        |
| Phone: | Email: |

| Name                                 | Colour        | Price     | S | М | L | XL | 2XL | 3XL | 4XL |
|--------------------------------------|---------------|-----------|---|---|---|----|-----|-----|-----|
| Cotton Blend Fleece Full zip Hoodie  | Black         | \$ 43.50  |   |   |   |    |     |     |     |
|