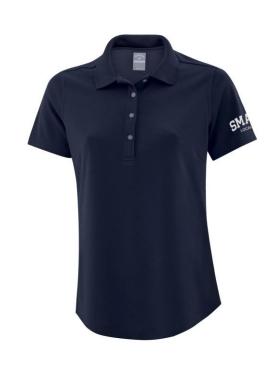

# Safety Hoodie





# Safety Softshell Jacket





### Safety T-shirt Short Sleeve





# Safety T-shirt Long Sleeve





### **Crewneck Sweater**







### Men's Pullover Hoodie







### Cotton Blend Fleece Full-zip Hoodie







#### Sisterhood Women's Hooded Sweatshirt





# Men's Callaway Golf Shirt







# Women's Callaway Golf Shirt







TD Unlined Duck Bib Overall





### TD Chore Jacket





### TD Moto Vest





| Date:  | Name:  |
|--------|--------|
|        |        |
| Phone: | Email: |

| Name                                 | Colour        | Price     | S | М | L | XL | 2XL | 3XL | 4XL |
|--------------------------------------|---------------|-----------|---|---|---|----|-----|-----|-----|
| Cotton Blend Fleece Full zip Hoodie  | Black         | \$ 43.50  |   |   |   |    |     |     |     |
|                                      | Grey          | \$ 43.50  |   |   |   |    |     |     |     |
|                                      | Navy          | \$ 43.50  |   |   |   |    |     |     |     |
| Crewneck Sweatshirt                  | Black         | \$ 83.50  |   |   |   |    |     |     |     |
|