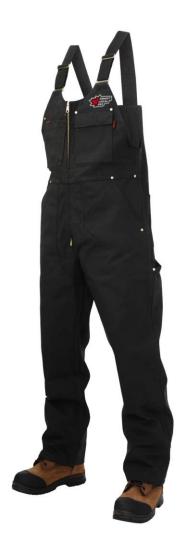

# Safety Hoodie





# Safety Softshell Jacket





### Safety T-shirt Short Sleeve





# Safety T-shirt Long Sleeve





### **Crewneck Sweater**







### Men's Pullover Hoodie







### Cotton Blend Fleece Full-zip Hoodie







#### Sisterhood Women's Hooded Sweatshirt





# Men's Callaway Golf Shirt







# Women's Callaway Golf Shirt







TD Unlined Duck Bib Overall





### TD Chore Jacket





### TD Moto Vest





| Date:  | Name:  |
|--------|--------|
|        |        |
| Phone: | Email: |

| Name                                 | Colour        | Price     | S | М | L | XL | 2XL | 3XL | 4XL |
|--------------------------------------|---------------|-----------|---|---|---|----|-----|-----|-----|
| Cotton Blend Fleece Full zip Hoodie  | Black         | \$ 43.50  |   |   |   |    |     |     |     |
|                                      | Grey          | \$ 43.50  |   |   |   |    |     |     |     |
|                                      | Navy          | \$ 43.50  |   |   |   |    |     |     |     |
| Crewneck Sweatshirt                  | Black         | \$ 83.50  |   |   |   |    |     |     |     |
|                                      | Grey