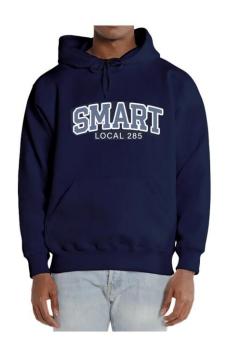

# Safety Hoodie





# Safety Softshell Jacket





### Safety T-shirt Short Sleeve





# Safety T-shirt Long Sleeve





### **Crewneck Sweater**







### Men's Pullover Hoodie







### Cotton Blend Fleece Full-zip Hoodie







#### Sisterhood Women's Hooded Sweatshirt





# Men's Callaway Golf Shirt







# Women's Callaway Golf Shirt







TD Unlined Duck Bib Overall





### TD Chore Jacket





### TD Moto Vest





| Date:  | Name:  |
|--------|--------|
|        |        |
| Phone: | Email: |

| Name                                 | Colour        | Price     | S | М | L | XL | 2XL | 3XL | 4XL |
|--------------------------------------|---------------|-----------|---|---|---|----|-----|-----|-----|
| Cotton Blend Fleece Full zip Hoodie  | Black         | \$ 43.50  |   |   |   |    |     |     |     |
|                                      | Grey          | \$ 43.50  |   |   |   |    |     |     |     |
|                                      | Navy