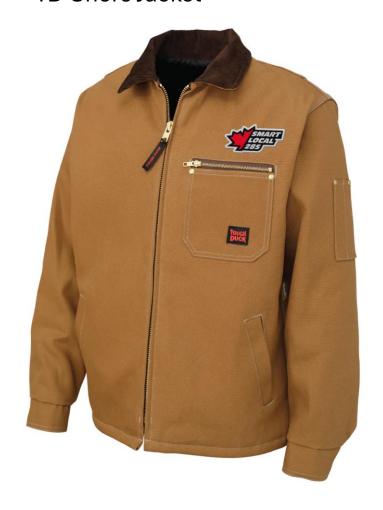

# Safety Hoodie





# Safety Softshell Jacket





### Safety T-shirt Short Sleeve





# Safety T-shirt Long Sleeve





### **Crewneck Sweater**







### Men's Pullover Hoodie







### Cotton Blend Fleece Full-zip Hoodie







#### Sisterhood Women's Hooded Sweatshirt





# Men's Callaway Golf Shirt







# Women's Callaway Golf Shirt







TD Unlined Duck Bib Overall





### TD Chore Jacket





### TD Moto Vest





| Date:  | Name:  |
|--------|--------|
|        |        |
| Phone: | Email: |

| Name                                 | Colour        | Price     | S | М | L | XL | 2XL | 3XL | 4XL |
|--------------------------------------|---------------|-----------|---|---|---|----|-----|-----|-----|
| Cotton Blend Fleece Full zip Hoodie  | Black         | \$ 43.50  |   |   |   |    |     |     |     |
|                                      | Grey          | \$ 43.50  |   |   |   |    |     |     |     |
|                                      | Navy          | \$ 43.50  |   |   |   |    |     |     |     |
| Crewneck Sweatshirt                  | Black         | \$ 83.50  |   |   |   |    |     |     |     |
|                                      | Grey          | \$ 83.50  |