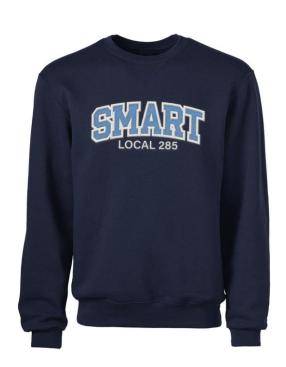

# Safety Hoodie





# Safety Softshell Jacket





### Safety T-shirt Short Sleeve





# Safety T-shirt Long Sleeve





### **Crewneck Sweater**







### Men's Pullover Hoodie







### Cotton Blend Fleece Full-zip Hoodie







#### Sisterhood Women's Hooded Sweatshirt





# Men's Callaway Golf Shirt







# Women's Callaway Golf Shirt







TD Unlined Duck Bib Overall





### TD Chore Jacket





### TD Moto Vest





| Date:  | Name:  |
|--------|--------|
|        |        |
| Phone: | Email: |

| Name                                 | Colour        | Price     | S | М | L | XL | 2XL | 3XL | 4XL |
|--------------------------------------|---------------|-----------|---|---|---|----|-----|-----|-----|
| Cotton Blend Fleece Full zip Hoodie  | Black         | \$ 43.50  |   |   |   |    |     |     |     |
|                                      | Grey          | \$ 43.50  |   |   |   |    |     |     |     |
|