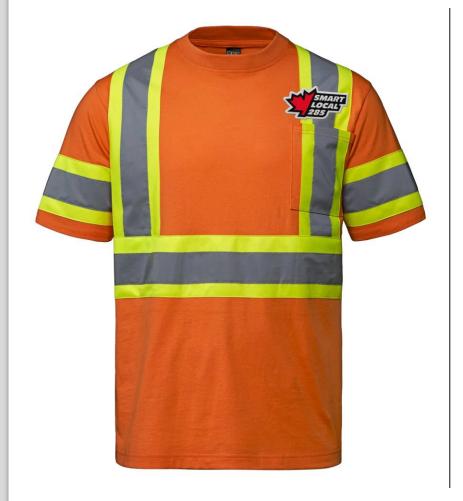

# Safety Hoodie





# Safety Softshell Jacket





### Safety T-shirt Short Sleeve





# Safety T-shirt Long Sleeve





### **Crewneck Sweater**







### Men's Pullover Hoodie







### Cotton Blend Fleece Full-zip Hoodie







#### Sisterhood Women's Hooded Sweatshirt





# Men's Callaway Golf Shirt







# Women's Callaway Golf Shirt







TD Unlined Duck Bib Overall





### TD Chore Jacket





### TD Moto Vest





| Date:  | Name:  |
|--------|--------|
|        |        |
| Phone: | Email: |

| Name                                 | Colour        | Price     | S | М | L | XL | 2XL | 3XL | 4XL |
|--------------------------------------|---------------|-----------|---|---|---|----|-----|-----|-----|
| Cotton Blend Fleece Full zip Hoodie  | Black         | \$ 43.50  |   |   |   |    |     |     |     |
|                                      | Grey          | \