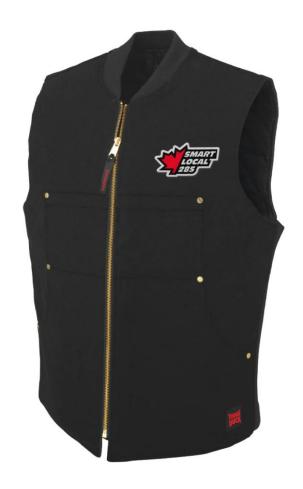

### TD Moto Vest

| Date:  | Name:  |
|--------|--------|
|        |        |
| Phone: | Email: |

| Name                                 | Colour        | Price     | S | М | L | XL | 2XL | 3XL | 4XL |
|--------------------------------------|---------------|-----------|---|---|---|----|-----|-----|-----|
| Cotton Blend Fleece Full zip Hoodie  | Black         | \$ 43.50  |   |   |   |    |     |     |     |
|                                      | Grey          | \$ 43.50  |   |   |   |    |     |     |     |
|                                      | Navy          | \$ 43.50  |   |   |   |    |     |     |     |
| Crewneck Sweatshirt                  | Black         | \$ 83.50  |   |   |   |    |     |     |     |
|                                      | Grey          | \$ 83.50  |   |   |   |    |     |     |     |
|                                      | Navy          | \$ 83.50  |   |   |   |    |     |     |     |
| Men's Callaway Golf Shirt            | Black         | \$ 46.50  |   |   |   |    |     |     |     |
|                                      | Grey          | \$ 46.50  |   |   |   |    |     |     |     |
|                                      | Navy          | \$ 46.50  |   |   |   |    |     |     |     |
| Men's Pullover Hoodie                | Black         | \$ 83.50  |   |   |   |    |     |     |     |
|                                      | Grey          | \$ 83.50  |   |   |   |    |     |     |     |
|                                      | Navy          | \$ 83.50  |   |   |   |    |     |     |     |
| Safety Hoodie                        | Hi-Vis Orange | \$ 45.00  |   |   |   |    |     |     |     |
| Safety Softshell Jacket              | Hi-Vis Orange | \$ 55.50  |   |   |   |    |     |     |     |
| Safety Tshirt Long Sleeve            | Hi-Vis Orange | \$ 24.50  |   |   |   |    |     |     |     |
| Safety Tshirt Short Sleeve           | Hi-Vis Orange | \$ 21.50  |   |   |   |    |     |     |     |
| Sisterhood Women's Hooded Sweatshirt | Black         | \$ 63.00  |   |   |   |    |     |     |     |
|                                      | Grey          | \$ 63.00  |   |   |   |    |     |     |     |
| TD Chore Jacket                      | Black         | \$ 103.80 |   |   |   |    |     |     |     |
|                                      | Brown         | \$ 103.80 |   |   |   |    |     |     |     |
| TD Moto Vest                         | Black         | \$ 68.50  |   |   |   |    |     |     |     |
|                                      | Brown         | \$ 68.50  |   |   |   |    |     |     |     |
| TD Unlined Duck Bib Overall          | Black         | \$ 92.00  |   |   |   |    |     |     |     |
|                                      | Brown         | \$ 92.00  |   |   |   |    |     |     |     |
| Women's Callaway Golf Shirt          | Black         | \$ 46.50  |   |   |   |    |     |     |     |
|                                      | Grey          | \$ 46.50  |   |   |   |    |     |     |     |
|                                      | Navy          | \$ 46.50  |   |   |   |    |     |     |     |