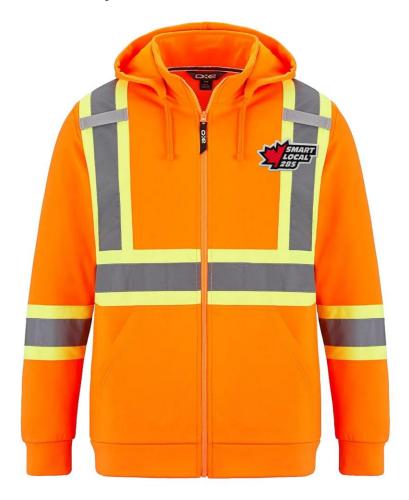

# Safety Hoodie





# Safety Softshell Jacket





### Safety T-shirt Short Sleeve





# Safety T-shirt Long Sleeve





### **Crewneck Sweater**







### Men's Pullover Hoodie







### Cotton Blend Fleece Full-zip Hoodie







#### Sisterhood Women's Hooded Sweatshirt





# Men's Callaway Golf Shirt







# Women's Callaway Golf Shirt







TD Unlined Duck Bib Overall





### TD Chore Jacket





### TD Moto Vest





| Date:  | Name:  |
|--------|--------|
|        |        |
| Phone: | Email: |

| Name                                 | Colour        | Price     | S | М | L | XL | 2XL | 3XL | 4XL |
|--------------------------------------|---------------|-----------|---|---|---|----|-----|-----|-----|
| Cotton Blend Fleece Full zip Hoodie  | Black         | \$ 43.50  |   |   |   |    |     |