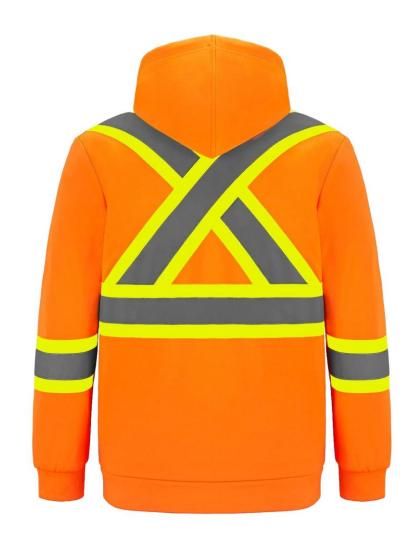

# Safety Hoodie





# Safety Softshell Jacket





### Safety T-shirt Short Sleeve





# Safety T-shirt Long Sleeve





### **Crewneck Sweater**







### Men's Pullover Hoodie







### Cotton Blend Fleece Full-zip Hoodie







#### Sisterhood Women's Hooded Sweatshirt





# Men's Callaway Golf Shirt







# Women's Callaway Golf Shirt







TD Unlined Duck Bib Overall





### TD Chore Jacket





### TD Moto Vest





| Date:  | Name:  |
|--------|--------|
|        |        |
| Phone: | Email: |

| Name                                 | Colour        | Price     | S | М | L | XL | 2XL | 3XL | 4XL |
|--------------------------------------|---------------|-----------|---|---|---|----|-----|-----|-----|
| Cotton Blend Fleece Full zip Hoodie  | Black         | \$ 43.50  |   |   |   |    |     |