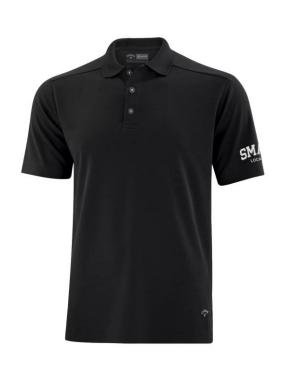

# Safety Hoodie





# Safety Softshell Jacket





### Safety T-shirt Short Sleeve





# Safety T-shirt Long Sleeve





### **Crewneck Sweater**







### Men's Pullover Hoodie







### Cotton Blend Fleece Full-zip Hoodie







#### Sisterhood Women's Hooded Sweatshirt





# Men's Callaway Golf Shirt







# Women's Callaway Golf Shirt







TD Unlined Duck Bib Overall





### TD Chore Jacket





### TD Moto Vest





| Date:  | Name:  |
|--------|--------|
|        |        |
| Phone: | Email: |

| Name                                 | Colour        | Price     | S | М | L | XL | 2XL | 3XL | 4XL |
|--------------------------------------|---------------|-----------|---|---|---|----|-----|-----|-----|
| Cotton Blend Fleece Full zip Hoodie  | Black         | \$ 43.50  |   |   |   |    |     |     |     |
|                                      | Grey          | \$ 43.50  |   |   |   |    |     |     |     |
|                                      | Navy          | \$ 43.50  |   |   |   |    |     |     |     |
| Crewneck Sweatshirt                  | Black         | \$ 83.50  |   |   |