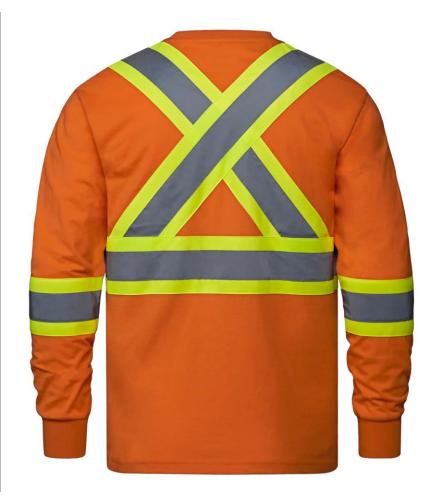

# Safety Hoodie





# Safety Softshell Jacket





### Safety T-shirt Short Sleeve





# Safety T-shirt Long Sleeve





### **Crewneck Sweater**







### Men's Pullover Hoodie







### Cotton Blend Fleece Full-zip Hoodie







#### Sisterhood Women's Hooded Sweatshirt





# Men's Callaway Golf Shirt







# Women's Callaway Golf Shirt







TD Unlined Duck Bib Overall





### TD Chore Jacket





### TD Moto Vest





| Date:  | Name:  |
|--------|--------|
|        |        |
| Phone: | Email: |

| Name                                 | Colour        | Price     | S | М | L | XL | 2XL | 3XL | 4XL |
|--------------------------------------|---------------|-----------|---|---|---|----|-----|-----|-----|
| Cotton Blend Fleece Full zip Hoodie  | Black         | \$ 43.50  |   |   |   |    |     |     |     |
|                                      | Grey          | \$ 43.50  |   |   |   |    |     |