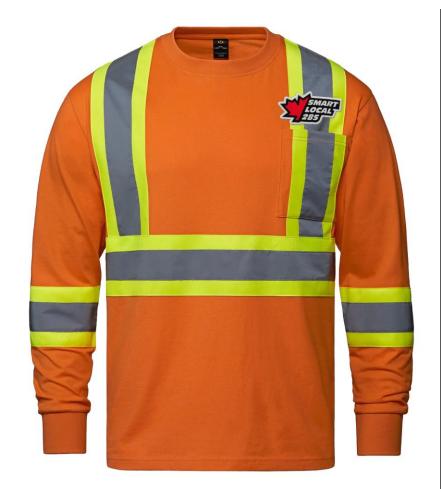

# Safety Hoodie





# Safety Softshell Jacket





### Safety T-shirt Short Sleeve





# Safety T-shirt Long Sleeve





### **Crewneck Sweater**







### Men's Pullover Hoodie







### Cotton Blend Fleece Full-zip Hoodie







#### Sisterhood Women's Hooded Sweatshirt





# Men's Callaway Golf Shirt







# Women's Callaway Golf Shirt







TD Unlined Duck Bib Overall





### TD Chore Jacket





### TD Moto Vest





| Date:  | Name:  |
|--------|--------|
|        |        |
| Phone: | Email: |

| Name                                 | Colour        | Price     | S | М | L | XL | 2XL | 3XL | 4XL |
|--------------------------------------|---------------|-----------|---|---|---|----|-----|-----|-----|
| Cotton Blend Fleece Full zip Hoodie  | Black         | \$ 43.50  |   |   |   |    |     |     |     |
|                                      | Grey          | \$ 43.50  |   |   |   |    |     |