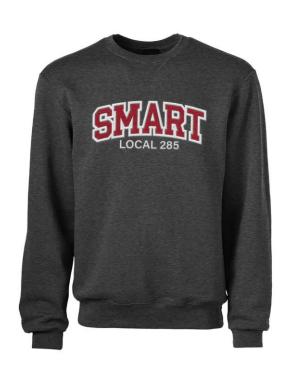

# Safety Hoodie





# Safety Softshell Jacket





### Safety T-shirt Short Sleeve





# Safety T-shirt Long Sleeve





### **Crewneck Sweater**







### Men's Pullover Hoodie







### Cotton Blend Fleece Full-zip Hoodie







#### Sisterhood Women's Hooded Sweatshirt





# Men's Callaway Golf Shirt







# Women's Callaway Golf Shirt







TD Unlined Duck Bib Overall





### TD Chore Jacket





### TD Moto Vest





| Date:  | Name:  |
|--------|--------|
|        |        |
| Phone: | Email: |

| Name                                 | Colour        | Price     | S | М | L | XL | 2XL | 3XL | 4XL |
|--------------------------------------|---------------|-----------|---|---|---|----|-----|-----|-----|
| Cotton Blend Fleece Full zip Hoodie  | Black         | \$ 43.50  |   |   |   |    |     |     |     |
|                                      | Grey          | \$ 43.50  |   |   |   |    |     |     |     |
|