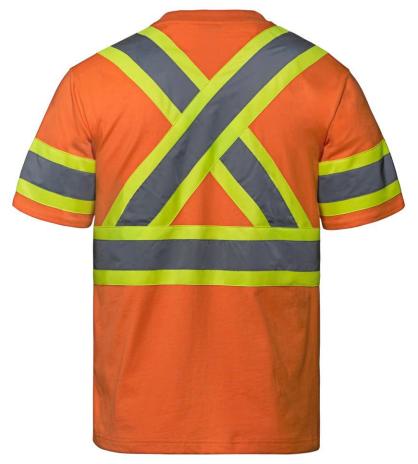

# Safety Hoodie





# Safety Softshell Jacket





### Safety T-shirt Short Sleeve





# Safety T-shirt Long Sleeve





### **Crewneck Sweater**







### Men's Pullover Hoodie







### Cotton Blend Fleece Full-zip Hoodie







#### Sisterhood Women's Hooded Sweatshirt





# Men's Callaway Golf Shirt







# Women's Callaway Golf Shirt







TD Unlined Duck Bib Overall





### TD Chore Jacket





### TD Moto Vest





| Date:  | Name:  |
|--------|--------|
|        |        |
| Phone: | Email: |

| Name                                 | Colour        | Price     | S | М | L | XL | 2XL | 3XL | 4XL |
|--------------------------------------|---------------|-----------|---|---|---|----|-----|-----|-----|
| Cotton Blend Fleece Full zip Hoodie  | Black         | \$ 43.50  |   |   |   |    |     |     |     |
|                                      | Grey          | \$