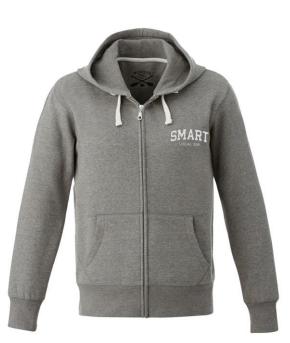

# Safety Hoodie





# Safety Softshell Jacket





### Safety T-shirt Short Sleeve





# Safety T-shirt Long Sleeve





### **Crewneck Sweater**







### Men's Pullover Hoodie







### Cotton Blend Fleece Full-zip Hoodie







#### Sisterhood Women's Hooded Sweatshirt





# Men's Callaway Golf Shirt







# Women's Callaway Golf Shirt







TD Unlined Duck Bib Overall





### TD Chore Jacket





### TD Moto Vest





| Date:  | Name:  |
|--------|--------|
|        |        |
| Phone: | Email: |

| Name                                 | Colour        | Price     | S | М | L | XL | 2XL | 3XL | 4XL |
|--------------------------------------|---------------|-----------|---|---|---|----|-----|-----|-----|
| Cotton Blend Fleece Full zip Hoodie  | Black         | \$ 43.50  |   |   |   |    |     |     |     |
|                                      | Grey          | \$ 43.50  |   |   |   |    |     |     |     |
|                                      | Navy          | \$ 43.50  |   |   |   |    |     |     |