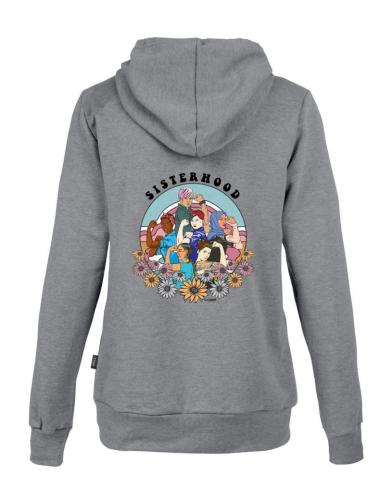

# Safety Hoodie





# Safety Softshell Jacket





### Safety T-shirt Short Sleeve





# Safety T-shirt Long Sleeve





### **Crewneck Sweater**







### Men's Pullover Hoodie







### Cotton Blend Fleece Full-zip Hoodie







#### Sisterhood Women's Hooded Sweatshirt





# Men's Callaway Golf Shirt







# Women's Callaway Golf Shirt







TD Unlined Duck Bib Overall





### TD Chore Jacket





### TD Moto Vest





| Date:  | Name:  |
|--------|--------|
|        |        |
| Phone: | Email: |

| Name                                 | Colour        | Price     | S | М | L | XL | 2XL | 3XL | 4XL |
|--------------------------------------|---------------|-----------|---|---|---|----|-----|-----|-----|
| Cotton Blend Fleece Full zip Hoodie  | Black         | \$ 43.50  |   |   |   |    |     |     |     |
|                                      | Grey          | \$ 43.50  |   |   |   |    |     |     |     |
|                                      | Navy          | \$ 43.50  |   |   |   |    |     |     |     |
| Crewneck Sweatshirt                  | Blac