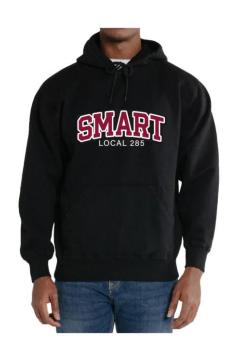

# Safety Hoodie





# Safety Softshell Jacket





### Safety T-shirt Short Sleeve





# Safety T-shirt Long Sleeve





### **Crewneck Sweater**







### Men's Pullover Hoodie







### Cotton Blend Fleece Full-zip Hoodie







#### Sisterhood Women's Hooded Sweatshirt





# Men's Callaway Golf Shirt







# Women's Callaway Golf Shirt







TD Unlined Duck Bib Overall





### TD Chore Jacket





### TD Moto Vest





| Date:  | Name:  |
|--------|--------|
|        |        |
| Phone: | Email: |

| Name                                 | Colour        | Price     | S | М | L | XL | 2XL | 3XL | 4XL |
|--------------------------------------|---------------|-----------|---|---|---|----|-----|-----|-----|
| Cotton Blend Fleece Full zip Hoodie  | Black         | \$ 43.50  |   |   |   |    |     |     |     |
|                                      | Grey          | \$ 43.50  |   |   |   |    |     |     |     |
|                                      | Navy