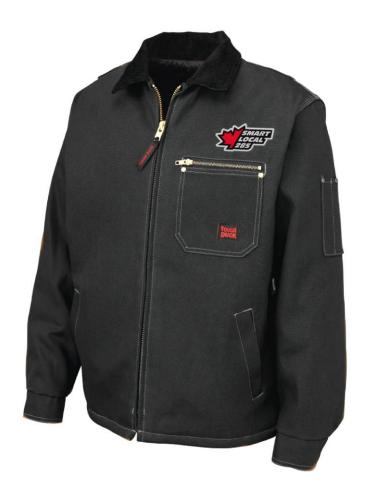

# Safety Hoodie





# Safety Softshell Jacket





### Safety T-shirt Short Sleeve





# Safety T-shirt Long Sleeve





### **Crewneck Sweater**







### Men's Pullover Hoodie







### Cotton Blend Fleece Full-zip Hoodie







#### Sisterhood Women's Hooded Sweatshirt





# Men's Callaway Golf Shirt







# Women's Callaway Golf Shirt







TD Unlined Duck Bib Overall





### TD Chore Jacket





### TD Moto Vest





| Date:  | Name:  |
|--------|--------|
|        |        |
| Phone: | Email: |

| Name                                 | Colour        | Price     | S | М | L | XL | 2XL | 3XL | 4XL |
|--------------------------------------|---------------|-----------|---|---|---|----|-----|-----|-----|
| Cotton Blend Fleece Full zip Hoodie  | Black         | \$ 43.50  |   |   |   |    |     |     |     |
|                                      | Grey          | \$ 43.50  |   |   |   |    |     |     |     |
|                                      | Navy          | \$ 43.50  |   |   |   |    |     |     |     |
| Crewneck Sweatshirt                  | Black         | \$ 83.50  |   |   |   |    |     |     |     |
|                                      | Grey          | \$ 83.50  |