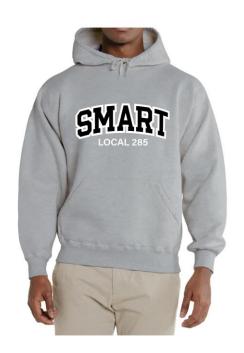

# Safety Hoodie





# Safety Softshell Jacket





### Safety T-shirt Short Sleeve





# Safety T-shirt Long Sleeve





### **Crewneck Sweater**







### Men's Pullover Hoodie







### Cotton Blend Fleece Full-zip Hoodie







#### Sisterhood Women's Hooded Sweatshirt





# Men's Callaway Golf Shirt







# Women's Callaway Golf Shirt







TD Unlined Duck Bib Overall





### TD Chore Jacket





### TD Moto Vest





| Date:  | Name:  |
|--------|--------|
|        |        |
| Phone: | Email: |

| Name                                 | Colour        | Price     | S | М | L | XL | 2XL | 3XL | 4XL |
|--------------------------------------|---------------|-----------|---|---|---|----|-----|-----|-----|
| Cotton Blend Fleece Full zip Hoodie  | Black         | \$ 43.50  |   |   |   |    |     |     |     |
|                                      | Grey          | \$ 43.50  |   |   |   |    |     |     |     |
|                                      | Navy