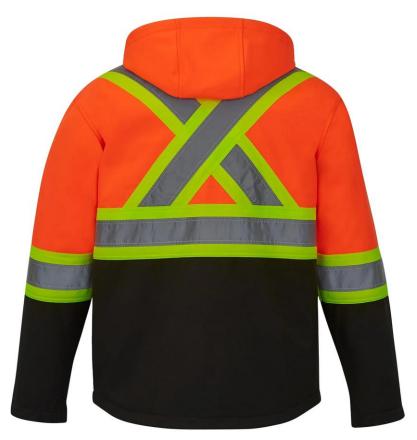

# Safety Hoodie





# Safety Softshell Jacket





### Safety T-shirt Short Sleeve





# Safety T-shirt Long Sleeve





### **Crewneck Sweater**







### Men's Pullover Hoodie







### Cotton Blend Fleece Full-zip Hoodie







#### Sisterhood Women's Hooded Sweatshirt





# Men's Callaway Golf Shirt







# Women's Callaway Golf Shirt







TD Unlined Duck Bib Overall





### TD Chore Jacket





### TD Moto Vest





| Date:  | Name:  |
|--------|--------|
|        |        |
| Phone: | Email: |

| Name                                 | Colour        | Price     | S | М | L | XL | 2XL | 3XL | 4XL |
|--------------------------------------|---------------|-----------|---|---|---|----|-----|-----|-----|
| Cotton Blend Fleece Full zip Hoodie  | Black         | \$ 43.50  |   |   |   |    |     |     |     |
|