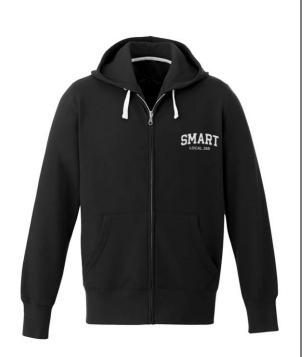

# Safety Hoodie





# Safety Softshell Jacket





### Safety T-shirt Short Sleeve





# Safety T-shirt Long Sleeve





### **Crewneck Sweater**







### Men's Pullover Hoodie







### Cotton Blend Fleece Full-zip Hoodie







#### Sisterhood Women's Hooded Sweatshirt





# Men's Callaway Golf Shirt







# Women's Callaway Golf Shirt







TD Unlined Duck Bib Overall





### TD Chore Jacket





### TD Moto Vest





| Date:  | Name:  |
|--------|--------|
|        |        |
| Phone: | Email: |

| Name                                 | Colour        | Price     | S | М | L | XL | 2XL | 3XL | 4XL |
|--------------------------------------|---------------|-----------|---|---|---|----|-----|-----|-----|
| Cotton Blend Fleece Full zip Hoodie  | Black         | \$ 43.50  |   |   |   |    |     |     |     |
|                                      | Grey          | \$ 43.50  |   |   |   |    |     |     |     |
|                                      | Navy          | \$ 43.50  |   |   |   |    |     |     |