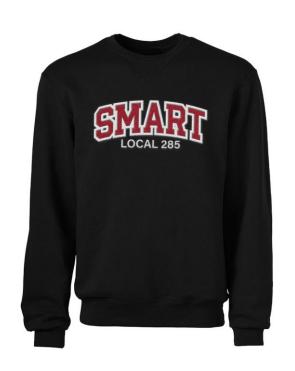

# Safety Hoodie





# Safety Softshell Jacket





### Safety T-shirt Short Sleeve





# Safety T-shirt Long Sleeve





### **Crewneck Sweater**







### Men's Pullover Hoodie







### Cotton Blend Fleece Full-zip Hoodie







#### Sisterhood Women's Hooded Sweatshirt





# Men's Callaway Golf Shirt







# Women's Callaway Golf Shirt







TD Unlined Duck Bib Overall





### TD Chore Jacket





### TD Moto Vest





| Date:  | Name:  |
|--------|--------|
|        |        |
| Phone: | Email: |

| Name                                 | Colour        | Price     | S | М | L | XL | 2XL | 3XL | 4XL |
|--------------------------------------|---------------|-----------|---|---|---|----|-----|-----|-----|
| Cotton Blend Fleece Full zip Hoodie  | Black         | \$ 43.50  |   |   |   |    |     |     |     |
|                                      | Grey          | \$ 43.50  |   |   |   |    |     |     |     |
|