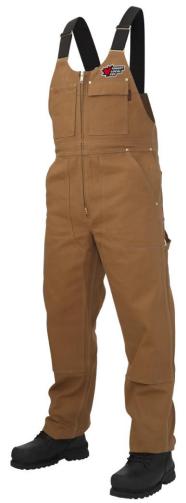

# Safety Hoodie





# Safety Softshell Jacket





### Safety T-shirt Short Sleeve





# Safety T-shirt Long Sleeve





### **Crewneck Sweater**







### Men's Pullover Hoodie







### Cotton Blend Fleece Full-zip Hoodie







#### Sisterhood Women's Hooded Sweatshirt





# Men's Callaway Golf Shirt







# Women's Callaway Golf Shirt







TD Unlined Duck Bib Overall





### TD Chore Jacket





### TD Moto Vest





| Date:  | Name:  |
|--------|--------|
|        |        |
| Phone: | Email: |

| Name                                 | Colour        | Price     | S | М | L | XL | 2XL | 3XL | 4XL |
|--------------------------------------|---------------|-----------|---|---|---|----|-----|-----|-----|
| Cotton Blend Fleece Full zip Hoodie  | Black         | \$ 43.50  |   |   |   |    |     |     |     |
|                                      | Grey          | \$ 43.50  |   |   |   |    |     |     |     |
|                                      | Navy          | \$ 43.50  |   |   |   |    |     |     |     |
| Crewneck Sweatshirt                  | Black         | \$ 83.50  |   |   |   |    |     |     |     |
|                                      | Gre