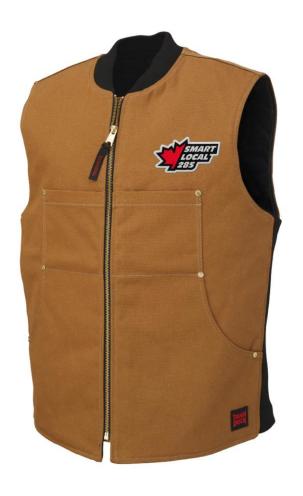

### TD Moto Vest

| Date:  | Name:  |
|--------|--------|
|        |        |
| Phone: | Email: |

| Name                                 | Colour        | Price     | S | М | L | XL | 2XL | 3XL | 4XL |
|--------------------------------------|---------------|-----------|---|---|---|----|-----|-----|-----|
| Cotton Blend Fleece Full zip Hoodie  | Black         | \$ 43.50  |   |   |   |    |     |     |     |
|                                      | Grey          | \$ 43.50  |   |   |   |    |     |     |     |
|                                      | Navy          | \$ 43.50  |   |   |   |    |     |     |     |
| Crewneck Sweatshirt                  | Black         | \$ 83.50  |   |   |   |    |     |     |     |
|                                      | Grey          | \$ 83.50  |   |   |   |    |     |     |     |
|                                      | Navy          | \$ 83.50  |   |   |   |    |     |     |     |
| Men's Callaway Golf Shirt            | Black         | \$ 46.50  |   |   |   |    |     |     |     |
|                                      | Grey          | \$ 46.50  |   |   |   |    |     |     |     |
|                                      | Navy          | \$ 46.50  |   |   |   |    |     |     |     |
| Men's Pullover Hoodie                | Black         | \$ 83.50  |   |   |   |    |     |     |     |
|                                      | Grey          | \$ 83.50  |   |   |   |    |     |     |     |
|                                      | Navy          | \$ 83.50  |   |   |   |    |     |     |     |
| Safety Hoodie                        | Hi-Vis Orange | \$ 45.00  |   |   |   |    |     |     |     |
| Safety Softshell Jacket              | Hi-Vis Orange | \$ 55.50  |   |   |   |    |     |     |     |
| Safety Tshirt Long Sleeve            | Hi-Vis Orange | \$ 24.50  |   |   |   |    |     |     |     |
| Safety Tshirt Short Sleeve           | Hi-Vis Orange | \$ 21.50  |   |   |   |    |     |     |     |
| Sisterhood Women's Hooded Sweatshirt | Black         | \$ 63.00  |   |   |   |    |     |     |     |
|                                      | Grey          | \$ 63.00  |   |   |   |    |     |     |     |
| TD Chore Jacket                      | Black         | \$ 103.80 |   |   |   |    |     |     |     |
|                                      | Brown         | \$ 103.80 |   |   |   |    |     |     |     |
| TD Moto Vest                         | Black         | \$ 68.50  |   |   |   |    |     |     |     |
|                                      | Brown         | \$ 68.50  |   |   |   |    |     |     |     |
| TD Unlined Duck Bib Overall          | Black         | \$ 92.00  |   |   |   |    |     |     |     |
|                                      | Brown         | \$ 92.00  |   |   |   |    |     |     |     |
| Women's Callaway Golf Shirt          | Black         | \$ 46.50  |   |   |   |    |     |     |     |
|                                      | Grey          | \$ 46.50  |   |   |   |    |     |     |     |
|                                      | Navy          | \$ 46.50  |   |   |   |    |     |     |     |