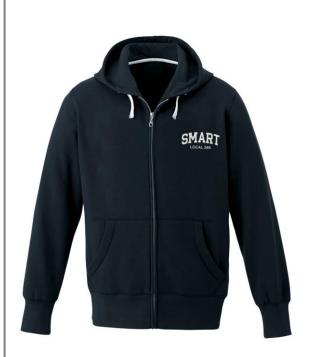

# Safety Hoodie





# Safety Softshell Jacket





### Safety T-shirt Short Sleeve





# Safety T-shirt Long Sleeve





### **Crewneck Sweater**







### Men's Pullover Hoodie







### Cotton Blend Fleece Full-zip Hoodie







#### Sisterhood Women's Hooded Sweatshirt





# Men's Callaway Golf Shirt







# Women's Callaway Golf Shirt







TD Unlined Duck Bib Overall





### TD Chore Jacket





### TD Moto Vest





| Date:  | Name:  |
|--------|--------|
|        |        |
| Phone: | Email: |

| Name                                 | Colour        | Price     | S | М | L | XL | 2XL | 3XL | 4XL |
|--------------------------------------|---------------|-----------|---|---|---|----|-----|-----|-----|
| Cotton Blend Fleece Full zip Hoodie  | Black         | \$ 43.50  |   |   |   |    |     |     |     |
|                                      | Grey          | \$ 43.50  |   |   |   |    |     |     |     |
|                                      | Navy          | \$ 43.50  |   |   |   |    |     |     |