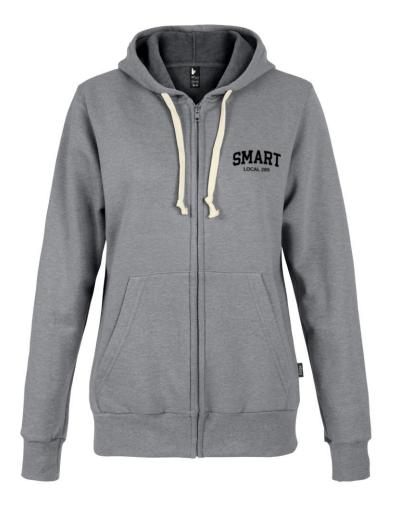

# Safety Hoodie





# Safety Softshell Jacket





### Safety T-shirt Short Sleeve





# Safety T-shirt Long Sleeve





### **Crewneck Sweater**







### Men's Pullover Hoodie







### Cotton Blend Fleece Full-zip Hoodie







#### Sisterhood Women's Hooded Sweatshirt





# Men's Callaway Golf Shirt







# Women's Callaway Golf Shirt







TD Unlined Duck Bib Overall





### TD Chore Jacket





### TD Moto Vest





| Date:  | Name:  |
|--------|--------|
|        |        |
| Phone: | Email: |

| Name                                 | Colour        | Price     | S | М | L | XL | 2XL | 3XL | 4XL |
|--------------------------------------|---------------|-----------|---|---|---|----|-----|-----|-----|
| Cotton Blend Fleece Full zip Hoodie  | Black         | \$ 43.50  |   |   |   |    |     |     |     |
|                                      | Grey          | \$ 43.50  |   |   |   |    |     |     |     |
|                                      | Navy          | \$ 43.50  |   |   |   |    |     |     |     |
| Crewneck Sweatshirt                  | Bl